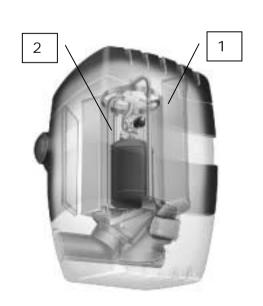

## SFS

| Filter type                              | (1) | cartridge filter with           |
|------------------------------------------|-----|---------------------------------|
|                                          |     | SurfacPlus®                     |
| Filter surface area                      |     | 30 m <sup>2</sup>               |
| Filter efficiency                        |     | up to 99,8%                     |
| Filter performance according to DN 24185 |     | EU 7-9                          |
| Aluminium spark arrester                 |     | standard                        |
| Filter cleaning                          | (2) | RoboClean® automatic filter     |
|                                          |     | cleaning                        |
| Filter pollution indicator               |     | optical signal                  |
| Max. capacity                            |     | 1100 m <sup>3</sup> /h (FAN 28) |
| Power consumption                        |     | W                               |
| Net weight                               |     | 85 kg                           |
| Dimensions (L x W x H)                   |     | mm                              |
| Available power supply                   |     | 400V/3ph, 230V/3ph,             |
|                                          |     | 230V/1ph, 115V/1ph              |
|                                          |     | 50 and 60 Hz                    |
| Suitable fan type                        |     | FAN 28                          |
|                                          |     |                                 |