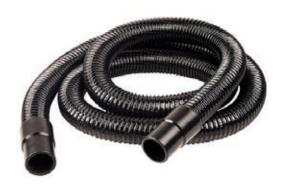

## **EXTRACTION/EXHAUST HOSE**

The H-5.0/45 is used as an extraction or exhaust hose to be connected to a portable welding fume extractor.

In case it is used as an exhaust hose, the outlet cover of the portable unit has to be replaced by a special hose connection (type HCH-45).

## **SPECIFICATIONS**

| ■ Physical dimensions and properties |                                               |
|--------------------------------------|-----------------------------------------------|
| Material: • hose • hose connectors   | • PVC coated spring steel helix<br>• plastic  |
| Length                               | 5 m (16.4 ft)                                 |
| Diameter                             | Ø 45 mm                                       |
| Weight (net)                         | 1900 g (4.2 lbs)                              |
| Colour                               | black RAL 9005                                |
| ■ Product combinations               |                                               |
| PHV                                  | portable welding fume extractor               |
| ■ Scope of supply                    |                                               |
| Hose with attached hose connectors   |                                               |
| ■ Order information                  |                                               |
| Article number                       | 9880020110                                    |
| Number/package                       | 1                                             |
| ■ Shipping data                      |                                               |
| Gross weight                         | 2300 g (5.1 lbs)                              |
| Packing dimensions                   | 535 x 315 x 160 mm<br>(21.1 x 12.4 x 6.3 in.) |
| Harmonized Tariff Code               | 8421.9900.99                                  |
| Country of origin                    | the Netherlands                               |