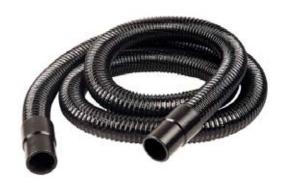

## **EXTRACTION/EXHAUST HOSE**

The H-2.5/45 is used as an extraction or exhaust hose to be connected to a portable welding fume extractor.

In case it is used as an exhaust hose, the outlet cover of the portable unit has to be replaced by a special hose connection (type HCH-45).

## **SPECIFICATIONS**

| Physical dimensions and properties |                                              |
|------------------------------------|----------------------------------------------|
| Material: • hose • hose connectors | PVC coated spring steel helix     plastic    |
| Length                             | 2,5 m (8.2 ft)                               |
| Diameter                           | Ø 45 mm                                      |
| Weight (net)                       | 1050 g (2.3 lbs)                             |
| Colour                             | black RAL 9005                               |
| ■ Product combinations             |                                              |
| PHV                                | portable welding fume extractor              |
| ■ Scope of supply                  |                                              |
| Hose with attached hose connectors |                                              |
| ■ Order information                |                                              |
| Article number                     | 9880020100                                   |
| Number/package                     | 1                                            |
| ■ Shipping data                    |                                              |
| Gross weight                       | 1450 g (3.2 lbs)                             |
| Packing dimensions                 | 535 x 315 x 68 mm<br>(21.1 x 12.4 x 2.7 in.) |
| Harmonized Tariff Code             | 8421.9900.99                                 |
| Country of origin                  | the Netherlands                              |