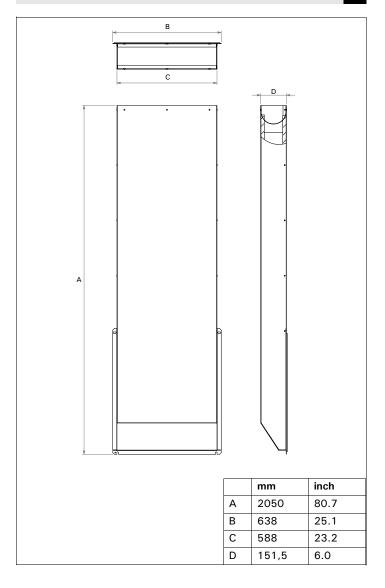

## **Dimensions**

Product type : Silencer/Outlet Duct Art. no. : 0040100010

Product category: options and accessories

Version : 170408/0

Euromate BV P.O. Box 9350 1800 GJ Alkmaar The Netherlands www.euromate.com