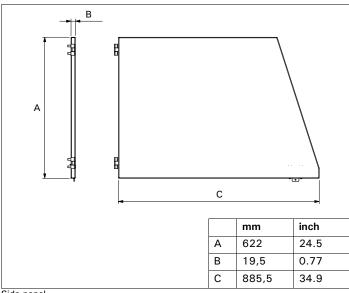

## **Dimensions**

Side panel

Downdraft table with Backdraft Kit and Side Panels (front view)

Downdraft table with Backdraft Kit and Side Panels (side view)

Product type : Side Panels Art. no. : 0040200030