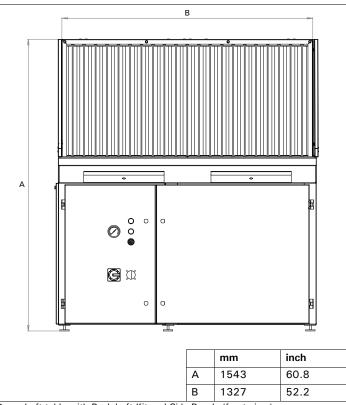

## **Dimensions**

Side panel

Downdraft table with Backdraft Kit and Side Panels (front view)

Downdraft table with Backdraft Kit and Side Panels (side view)

Product type : Side Panels Art. no. : 0040200030