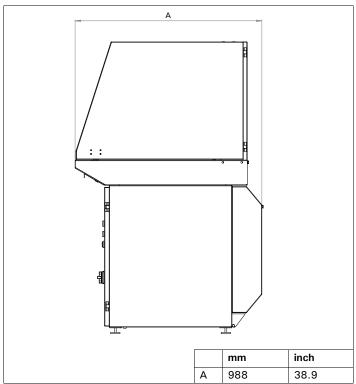

## **Dimensions**

Side panel

Downdraft table with Backdraft Kit and Side Panels (front view)

Downdraft table with Backdraft Kit and Side Panels (side view)

Product type : Side Panels Art. no. : 0040200030