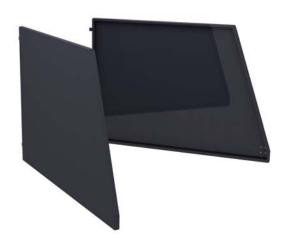

## **Description**

Side Panels to improve the extraction effectiveness by reducing the influences of draught. They also prevent tools, metal and other parts to fall beside the downdraft table. They are swivable to accommodate large workpieces.

The Side Panels consist of hinged trapezium-shaped sheet metal plates and have to be used in combination with the backdraft kit or back panel. They are to be mounted on the sides of the downdraft table.

## **Dimensions**

Side panel

Downdraft table with Backdraft Kit and Side Panels (front view)

Downdraft table with Backdraft Kit and Side Panels (side view)

Product type : Side Panels Art. no. : 0040200030