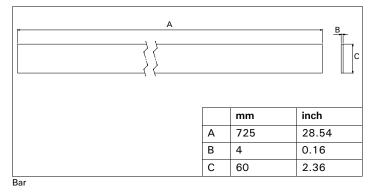

The bars can be replaced individually.

### **Dimensions**

Product type : Plasma Cutting Work Grid

Art. no. : 0040400020

Product category: options and accessories

Version : 100408/0

Euromate BV P.O. Box 9350 1800 GJ Alkmaar The Netherlands www.euromate.com