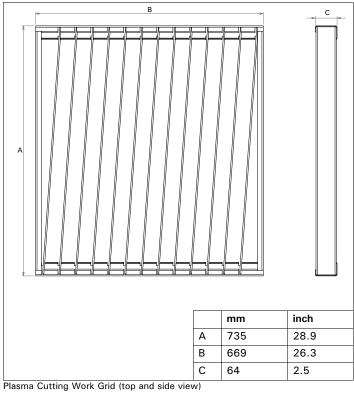

# **Plasma Cutting Work Grid**

### **Dimensions**

Product type : Plasma Cutting Work Grid

Art. no. : 0040400020

Product category: options and accessories

Version : 100408/0

Euromate BV P.O. Box 9350 1800 GJ Alkmaar The Netherlands www.euromate.com