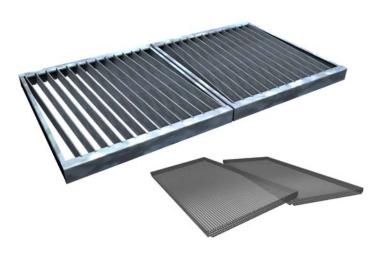

The Plasma Cutting Work Grid consists of two frames with 13 bars each and two additional spark arresters to be mounted over the existing ones in the downdraft table. The additional spark arresters protect the existing spark arresters against melting steel from the plasma cutting process.

The bars can be replaced individually.