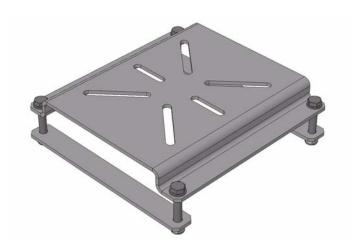

# **Bench Vice Mounting Bracket**

## Bench Vice Mounting Bracket for downdraft table

# Description

Universal mounting bracket for bench vice. To be connected to the standard work grid of a downdraft table. Bench vice not included.