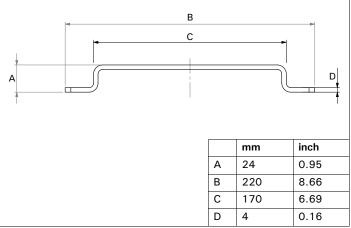

## **Dimensions**

Bench Vice Mounting Bracket (top view)

Bench Vice Mounting Bracket (side view)

Product type : Bench Vice Mounting Bracket

Art. no. : 0040400030

Product category: options and accessories

Version : 030408/0