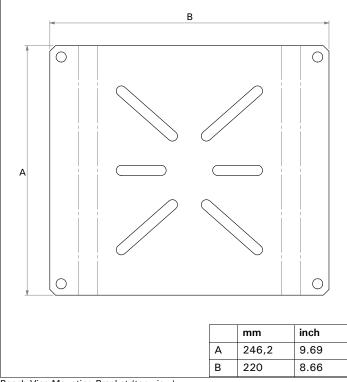

## **Dimensions**

Bench Vice Mounting Bracket (top view)

Bench Vice Mounting Bracket (side view)

Product type : Bench Vice Mounting Bracket

Art. no. : 0040400030

Product category: options and accessories

Version : 030408/0