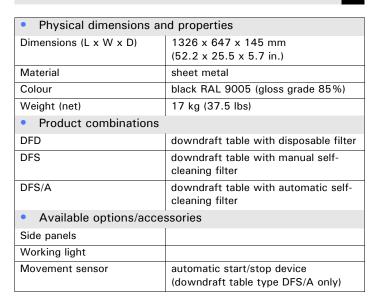

## **Specifications**

| <ul> <li>Scope of supply</li> </ul>        |                         |
|--------------------------------------------|-------------------------|
| Back panel                                 |                         |
| <ul> <li>Order information</li> </ul>      |                         |
| Article number                             | 0040200010              |
| Number/package                             | 1                       |
| <ul> <li>Shipping data</li> </ul>          |                         |
| Gross weight                               | 18,5 kg (40.8 lbs)      |
| Packing dimensions                         | 1345 x 700 x 165 mm     |
|                                            | (53.0 x 27.6 x 6.5 in.) |
| Harmonized Tariff Code                     | 84213920                |
| Country of origin                          | Sweden                  |
| <ul> <li>Approvals/certificates</li> </ul> |                         |
|                                            |                         |
| CE                                         |                         |
|                                            |                         |