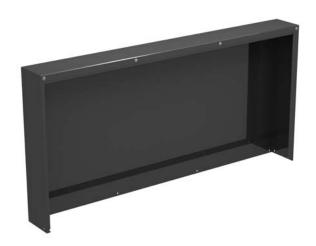

## **Back Panel for downdraft table**

| Desc |  |
|------|--|
|      |  |
|      |  |

The Back Panel functions as a deflector plate for grinding applications. It also prevents sparks, tools, metal and other parts to fall behind the downdraft table.

## **Applications**

The Back Panel intended to be used for the following applications:

grinding

Do **not** use the Back Panel for the following applications or in the following circumstances:

- MIG-MAG/GMAW welding
- TIG welding
- FCAW welding
- stick/MMAW welding