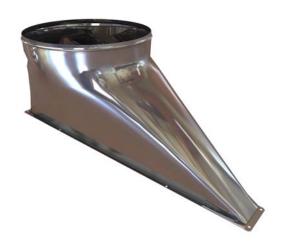

## Description

Reducing piece to connect a downdraft table to an extraction duct. It is to be mounted on top of the backdraft panel.

Downdraft table to be connected to an external extraction/filtration facility.

#### **Features**

Downdraft table can be placed against the wall due to shape of connection piece.

Product type

: Connection Piece

rt. no.

Product category: options and accessories

Version : 050908/A

Euromate BV P.O. Box 9350 1800 GJ Alkmaar The Netherlands www.euromate.com