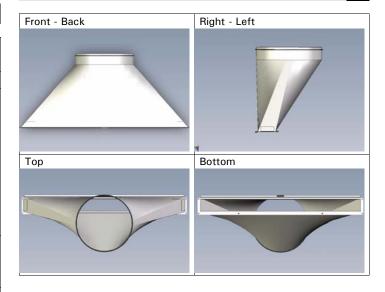

|
| Packing dimensions                                          | 685 x 420 x 750 mm<br>(27.0 x 16.5 x 29.5 in.)                                 |
| Harmonized Tariff Code                                      | 84213920                                                                       |
| Country of origin                                           | Sweden                                                                         |
| Approvals/certificates                                      |                                                                                |
| CE                                                          |                                                                                |

#### **Dimensions**



#### Views



#### **Features**

Downdraft table can be placed against the wall due to shape of connection piece.



Product type

: Connection Piece

rt. no.

Product category: options and accessories

Version : 050908/A

Euromate BV P.O. Box 9350 1800 GJ Alkmaar The Netherlands www.euromate.com