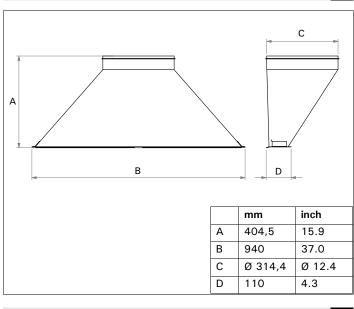

|
| Packing dimensions                                          | 685 x 420 x 750 mm<br>(27.0 x 16.5 x 29.5 in.)                                 |
| Harmonized Tariff Code                                      | 84213920                                                                       |
| Country of origin                                           | Sweden                                                                         |
| Approvals/certificates                                      |                                                                                |
| CE                                                          |                                                                                |

#### **Dimensions**



#### Views



#### **Features**

Downdraft table can be placed against the wall due to shape of connection piece.



Product type

: Connection Piece

rt. no.

Product category: options and accessories

Version : 050908/A

Euromate BV P.O. Box 9350 1800 GJ Alkmaar The Netherlands www.euromate.com