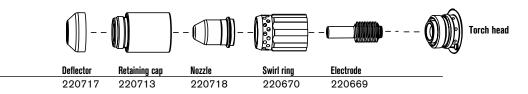

# Hypertherm\* powermaxest\*

#### T45v hand torch consumables

#### **Shielded consumables**



#### **Unshielded\* consumables**



#### Gouging consumables



#### T30v consumables\*\*



#### All-in-one and FineCut kits available. Visit www.hypertherm.com/consumablekits or see pages 87 – 88 for options.

- \* In countries following CE standards, unshielded consumables may only be used in mechanized torch applications.
- \*\* Use T30v 30 A consumables for 30 A fine-feature cutting on thin metals.

### Hypertherm, Powermax, FastConnect and Conical Flow are trademarks of Hypertherm, Inc. and may be registered in the United States and/or other countries.

#### TECHNOLOGIES

Dielectric shield FastConnect™ Vented shield Conical Flow™

www.hypertherm.com

# powermax4141\*

## T45v hand torch assembly



**Assembly** 

4

|    | Part number | Description                                      |
|----|-------------|----------