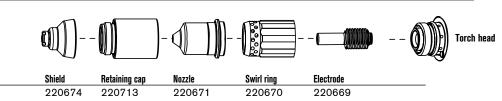

# Hypertherm\* powermaxest\*

#### T45v hand torch consumables

#### **Shielded consumables**



#### **Unshielded\* consumables**



#### Gouging consumables



#### T30v consumables\*\*



#### All-in-one and FineCut kits available. Visit www.hypertherm.com/consumablekits or see pages 87 – 88 for options.

- \* In countries following CE standards, unshielded consumables may only be used in mechanized torch applications.
- \*\* Use T30v 30 A consumables for 30 A fine-feature cutting on thin metals.

### Hypertherm, Powermax, FastConnect and Conical Flow are trademarks of Hypertherm, Inc. and may be registered in the United States and/or other countries.

#### TECHNOLOGIES

Dielectric shield FastConnect™ Vented shield Conical Flow™

www.hypertherm.com

# powermax4141\*

## T45v hand torch assembly



**Assembly** 

4

|    | Part number | Description