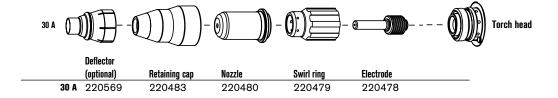

#### T30v consumables\*\*

#### All-in-one and FineCut kits available. Visit www.hypertherm.com/consumablekits or see pages 87 – 88 for options.

- \* In countries following CE standards, unshielded consumables may only be used in mechanized torch applications.
- \*\* Use T30v 30 A consumables for 30 A fine-feature cutting on thin metals.