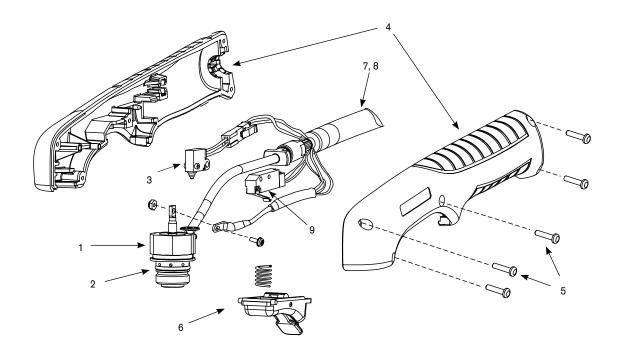

## T45v hand torch assembly

**Assembly** 

4

|    | Part number | Description                                      |
|----|-------------|--------------------------------------------------|
| -  | 088008*     | T45v hand torch assembly with 20' (6.1 m) leads  |
|    | 088009*     | T45v hand torch assembly with 50' (15.2 m) leads |
| 1. | 228346      | Kit: Torch body replacement                      |
| 2. | 058503      | O-ring: torch body                               |
| 3. | 228109      | Kit: Cap-sensor switch replacement               |
| 4. | 228313      | Kit: Handle                                      |
| 5. | 075714      | Handle screws                                    |
| 6. | 002294      | Safety trigger and spring replacement            |
| 7. | 228315      | Kit: Torch lead replacement, 20' (6.1 m)         |
| 8. | 228316      | Kit: Torch lead replacement, 50' (15.2 m)        |
|    | 228300      | Work lead with clamp, 20' (6.1 m)                |
|    | 228307      | Work lead with clamp, 50' (15.2 m)               |
| 9. | 128642      | Kit: T30v start switch replacement               |

<sup>\*</sup>Assembly includes consumables

Hypertherm, Powermax, FastConnect and Conical Flow are trademarks of Hypertherm, Inc. and may be registered in the United States and/or other countries.

www.hypertherm.com