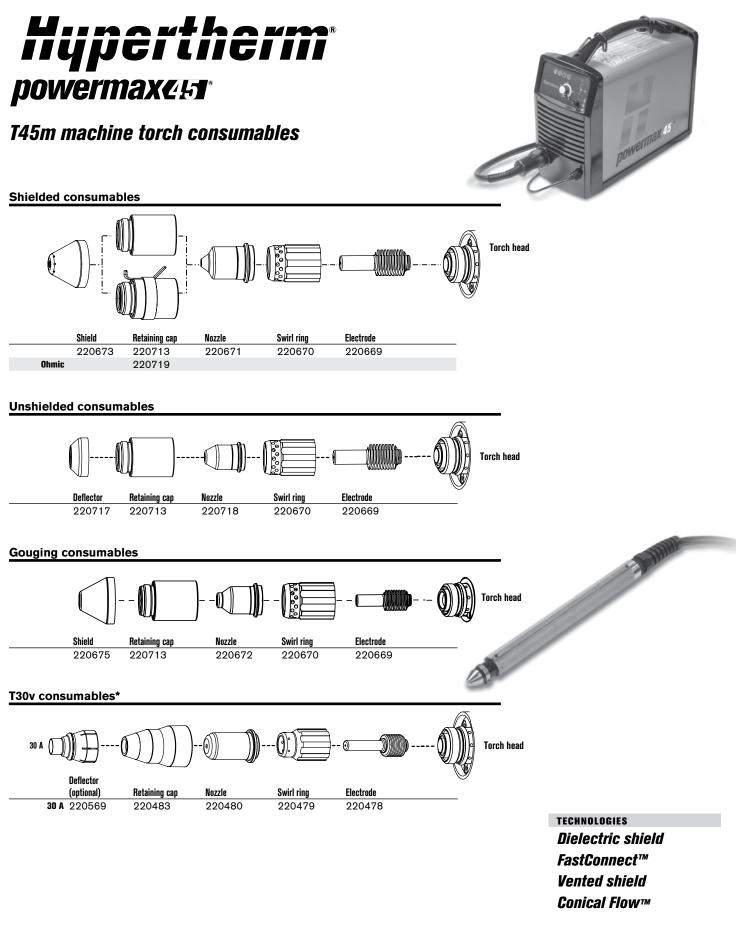

\* Use T30v 30 A consumables for 30 A fine-feature cutting on thin metals.

Hypertherm, Powermax, FastConnect and Conical Flow are trademarks of Hypertherm, Inc. and may be registered in the United States and/or other countries.