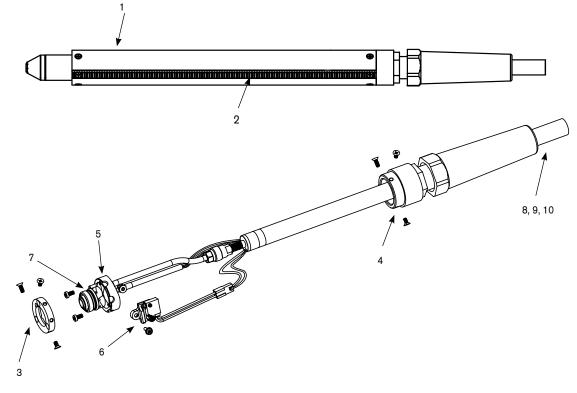

## Assembly

| Assembly |             |                                                     |
|----------|-------------|-----------------------------------------------------|
|          | Part number | Description                                         |
|          | 088010*     | T45m machine torch assembly with 25' (7.6 m) leads  |
|          | 088011*     | T45m machine torch assembly with 35' (10.7 m) leads |
|          | 088012*     | T45m machine torch assembly with 50' (15.2 m) leads |
| 1.       | 228228      | Kit: T45m positioning sleeve                        |
| 2.       | 228229      | Kit: T45m removable gear rack                       |
| З.       | 228322      | Kit: Front mounting ring                            |
| 4.       | 228323      | Kit: Rear mounting ring                             |
| 5.       | 228320      | Kit: T45m torch body replacement                    |
| 6.       | 228321      | Kit: T45m cap-sensor switch replacement             |
| 7.       | 058503      | O-ring: torch body                                  |
| 8.       | 228317      | T45m torch lead replacement, 25' (7.6 m)            |
| 9.       | 228318      | T45m torch lead replacement, 35' (10.7 m)           |
| 10.      | 228319      | T45m torch lead replacement, 50' (15.2 m)           |
|          | 128650      | On/Off pendant for machine torch, 25' (7.6 m)       |
|          | 128651      | On/Off pendant for machine torch, 50' (15.2 m)      |
|          | 128652      | On/Off pendant for machine torch, 75' (22.9 m)      |
|          | 228300      | Work lead with clamp, 20' (6.1 m)                   |
|          | 228307      | Work lead with clamp, 50' (15.2 m)                  |

\*Assembly includes consumables

Hypertherm, Powermax, FastConnect and Conical Flow are trademarks of Hypertherm, Inc. and may be registered in the United States and/or other countries.